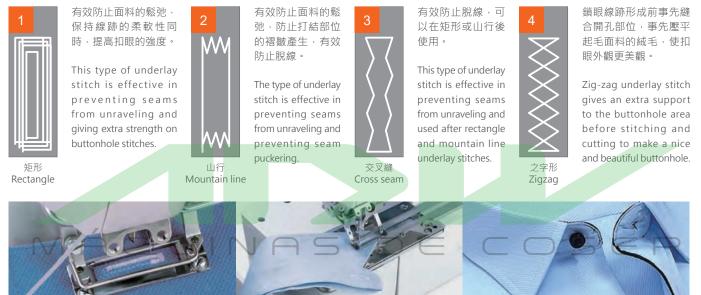

## LBHS-1790D SERIES

Computer-controlled, High-speed, Lockstitch Buttonholing Machine

### 高速電子平頭鎖眼機

# SIZUBA . SiRUa MÉ

#### 應用範圍

APPLICATIONS

採用新型旋梭,實現美觀線跡效果。高效 節能、舒適縫紉!

Machine with the new type rotary hook gives smooth operation and maximize sewing work efficiency!



SIRUBA

銀箭牌

#### 特點

#### FEATURES



#### 四種打底縫紉形狀 Four types of underlay patterns



#### 規 格

#### SPECIFICATIONS

| 型號<br>Model                                     | 用途<br>Application |                | Needle No.<br>DP×5 | mm 🕽 🕴 | S.P.M.<br>(Max)                                       | 縫製區域 (X×Y)<br>Sewing area (X×Y)                                                  | (KG)            |  |
|-------------------------------------------------|-------------------|----------------|--------------------|--------|-------------------------------------------------------|----------------------------------------------------------------------------------|-----------------|--|
| LBHS-1790DS                                     | 標準品<br>Standard   | 6.4~<br>31.8mm | #11 -<br>#14       | 34.6   | 4200                                                  | X:5mm, Y:41mm<br>( 選配件最大可縫製 Max.Y: