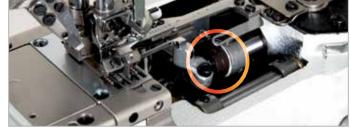

## COO7KP 针棒与勾针的新油封结构 New Oil Sealing Technology

#### 新的油封设计强化了机构的油附著力,减少了润滑油甩出。同时使用高耐磨材料,显著提高性能及耐久性。

New oil sealing structure used on needle bar and looper mechanism can efficiently avoid oil splash. New wear-resistant material also enhances performance and durability.