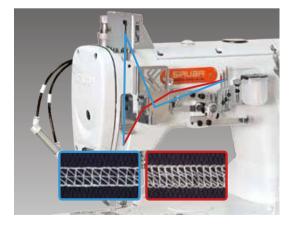

### 双天秤挑线控线组

全新双天秤挑线控线组的设计,缝制厚、薄布料皆适用,车缝适用范围 更广,适用性更高

#### Dual Thread Take-up Mechanism

The brand new design of dual thread take-up lever thread tension combination is ideal for both heavy and light fabric. Sewing applicable range is wider and the applicability is higher.

中厚布料 (Medium heavy fabric)
薄布料 (Light fabric)

由於对产品的改良及更新,本产品型录中之产品规格及外观的修改恕不事先通知 The specification and/or appearences of the equipment described in this catalogue are subject to change without previous notice because of modification.