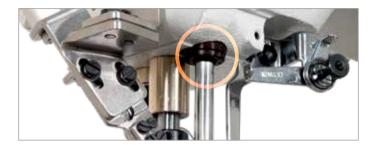

## COO7KP 针棒与勾针的新油封结构 New Oil Sealing Technology

#### 新的油封设计强化了机构的油附著力,减少了润滑油甩出。同时使用高耐磨材料,显著提高性能及耐久性。

New oil sealing structure used on needle bar and looper mechanism can efficiently avoid oil splash. New wear-resistant material also enhances performance and durability.