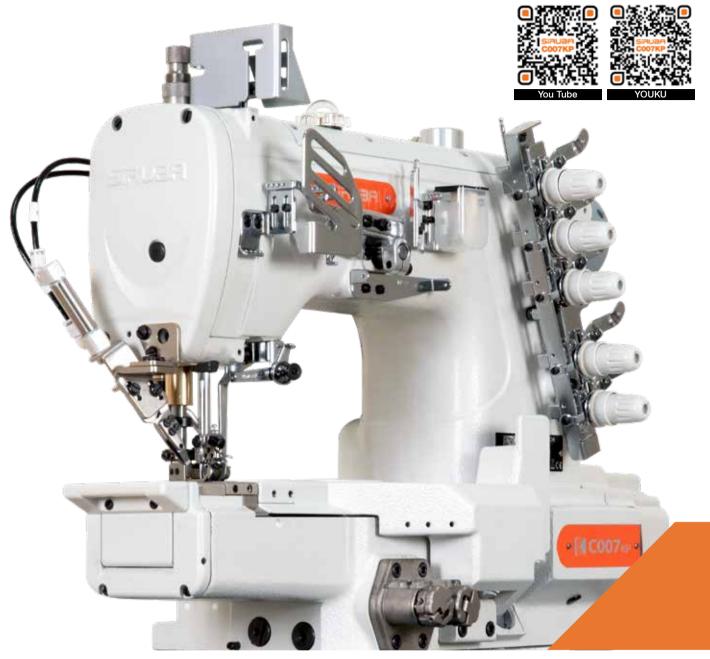

# C007KP | Series

缝

机

高 速

绷

ligh Speed Cylinder Bed Interlock Stitch Machine

C007KP/UTP

## 产品特点 FEATURES