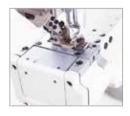

## COO7KP 针棒与勾针的新油封结构 New Oil Sealing Technology

#### 新的油封设计强化了机构的油附著力,减少了润滑油甩出。同时使用高耐磨材料,显著提高性能及耐久性。

New oil sealing structure used on needle bar and looper mechanism can efficiently avoid oil splash. New wear-resistant material also enhances performance and durability.